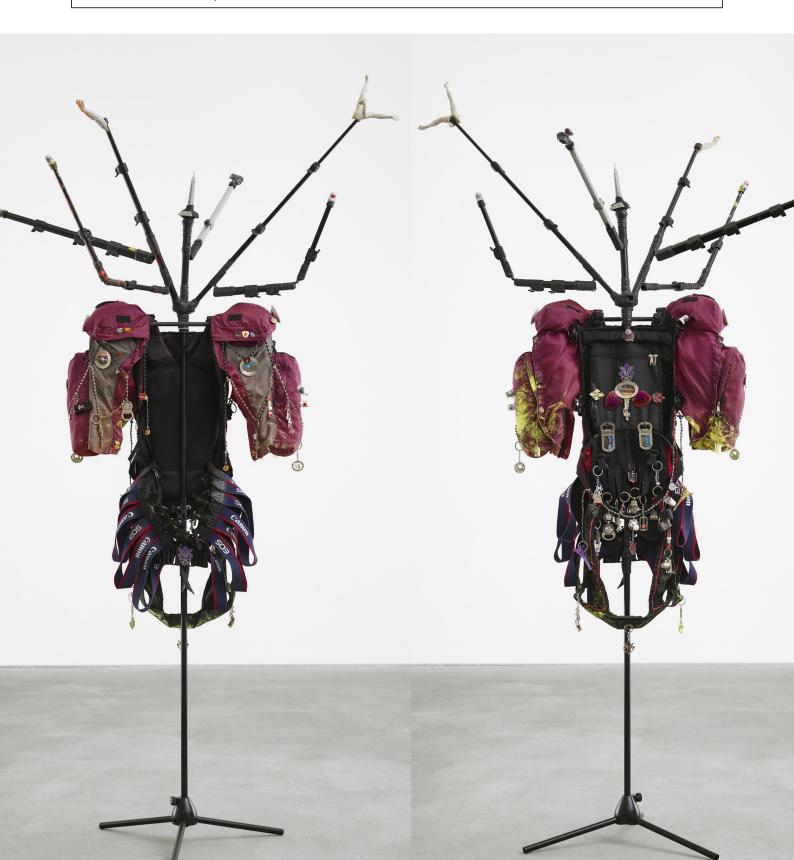

## ExoSkeleton

modified backpack, souvenirs, paint, bicycle tube, camera pods

 $142 \times 70 \times 22$  cm, unique

| 1        | Dispersed                                                               |
|----------|-------------------------------------------------------------------------|
| 2<br>3   | if Particle ( <b>P</b> )(=intending person)                             |
| 3<br>4   | or                                                                      |
| 5        | if Swarm (SWR)(=intending group)                                        |
| 6        |                                                                         |
| 7        | <b>collect</b> entropy) ( $S$ ) $\leq$ negentropy ( $J$ )               |
| 8        | (= energy sufficient to place Schwarmwesen (SWR/T, europäensis)         |
| 9        |                                                                         |
| 10       | call recombination of aLivfeForm (aF)                                   |
| 11       | {biobody} set = <b>JPR</b>                                              |
| 12       | <pre>{main skin} set = artificial identity (SWR/T)</pre>                |
| 13       |                                                                         |
| 14       | and install {Exoscelleton} {wunsciligerta geopathologica}               |
| 15       | (=techno-cosmological geomantic tool                                    |
| 16       |                                                                         |
| 17       | and assemble Swarm (= database entries)                                 |
| 18<br>19 | (= new persons)                                                         |
| 20       | and select toxic swale (geofenced symbolic terrain)                     |
| 20<br>21 | <b>at</b> bodytime x ((date,time)+(mission elapsed time)=lifeline time) |
| 22       |                                                                         |
| 23       | write                                                                   |
| 24       | Routengang entlang eines Korridors (geopathologische                    |
| 25       | Radioästhesie                                                           |
| 26       | (=geolocation x,y,z) (geofence)                                         |
| 27       | if true                                                                 |
| 28       | then {biobody} set = JPR                                                |
| 29       | is set to <b>agree</b>                                                  |
| 30       | output geomantic sequence                                               |
| 31       | <b>goto</b> (geolocation x,y,z) at bodytime                             |
| 32       |                                                                         |
| 33       | read language devices                                                   |
| 34       | =x.wav (geolocation) (1)                                                |
| 35       | =y.wav (geolocation) (2)                                                |
| 36<br>37 | =z.wav (geolocation) (3)                                                |
| 37<br>38 | =x+1.wav (geolocation) (X)                                              |
| 30<br>39 | write data driven archive (DDA) {.img}{.wav}{.geolocation}              |
| 40       |                                                                         |
| 41       |                                                                         |
| 42       | end geomantie                                                           |
| 43       | and set version number $6.0.X = +1$ and $6.1.X$ and $6.1.X.X$           |
| 44       |                                                                         |
| 45       | if geomantie completed, terminate geofence.                             |
| 46       |                                                                         |
| 47       | goto 1                                                                  |