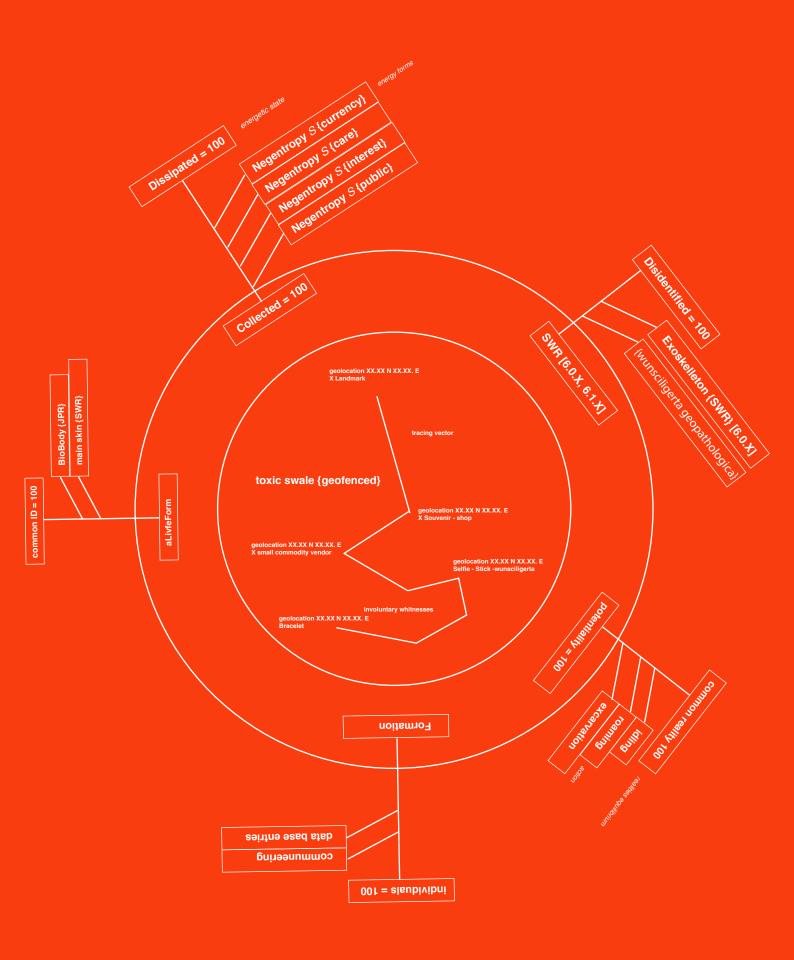

## ExoSkeleton

modified backpack, souvenirs, paint, bicycle tube, camera pods

 $142 \times 70 \times 22$  cm, unique

| 1        | Dispersed                                                               |
|----------|-------------------------------------------------------------------------|
| 2<br>3   | if Particle ( <b>P</b> )(=intending person)                             |
| 3<br>4   | or                                                                      |
| 5        | if Swarm (SWR)(=intending group)                                        |
| 6        |                                                                         |
| 7        | <b>collect</b> entropy) ( $S$ ) $\leq$ negentropy ( $J$ )               |
| 8        | (= energy sufficient to place Schwarmwesen (SWR/T, europäensis)         |
| 9        |                                                                         |
| 10       | call recombination of aLivfeForm (aF)                                   |
| 11       | {biobody} set = <b>JPR</b>                                              |
| 12       | <pre>{main skin} set = artificial identity (SWR/T)</pre>                |
| 13       |                                                                         |
| 14       | and install {Exoscelleton} {wunsciligerta geopathologica}               |
| 15       | (=techno-cosmological geomantic tool                                    |
| 16       |                                                                         |
| 17       | and assemble Swarm (= database entries)                                 |
| 18<br>19 | (= new persons)                                                         |
| 20       | and select toxic swale (geofenced symbolic terrain)                     |
| 20<br>21 | <b>at</b> bodytime x ((date,time)+(mission elapsed time)=lifeline time) |
| 22       |                                                                         |
| 23       | write                                                                   |
| 24       | Routengang entlang eines Korridors (geopathologische                    |
| 25       | Radioästhesie                                                           |
| 26       | (=geolocation x,y,z) (geofence)                                         |
| 27       | if true                                                                 |
| 28       | then {biobody} set = JPR                                                |
| 29       | is set to <b>agree</b>                                                  |
| 30       | output geomantic sequence                                               |
| 31       | <b>goto</b> (geolocation x,y,z) at bodytime                             |
| 32       |                                                                         |
| 33       | read language devices                                                   |
| 34       | =x.wav (geolocation) (1)                                                |
| 35       | =y.wav (geolocation) (2)                                                |
| 36<br>37 | =z.wav (geolocation) (3)                                                |
| 37<br>38 | =x+1.wav (geolocation) (X)                                              |
| 30<br>39 | write data driven archive (DDA) {.img}{.wav}{.geolocation}              |
| 40       |                                                                         |
| 41       |                                                                         |
| 42       | end geomantie                                                           |
| 43       | and set version number $6.0.X = +1$ and $6.1.X$ and $6.1.X.X$           |
| 44       |                                                                         |
| 45       | if geomantie completed, terminate geofence.                             |
| 46       |                                                                         |
| 47       | goto 1                                                                  |